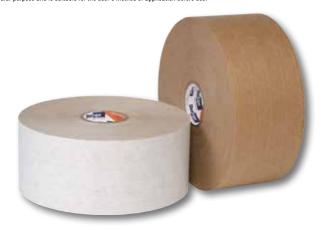

# COLOR(S)

NATURAL (NAT)

Application Temperature Range

WHITE

| SIANDARD       | MEIRIC                                                         |
|----------------|----------------------------------------------------------------|
| 23 lbs         | 10.43 kg                                                       |
| 23 lbs         | 10.43 kg                                                       |
| 5 mils         | 0.13 mm                                                        |
| 1-1-1-1        | _                                                              |
| 5/8 in         | 1.58 cm                                                        |
| 55 lbs/in      | 96.3 N/10 mm                                                   |
| 1-1-1          | _                                                              |
| 25 lbs/in      | 43.8 N/10 mm                                                   |
| 1.25 in        | 3.175 cm                                                       |
| -20 F to 120 F | -29 C to 49 C                                                  |
|                | 23 lbs 5 mils 1-1-1-1 5/8 in 55 lbs/in 1-1-1 25 lbs/in 1.25 in |